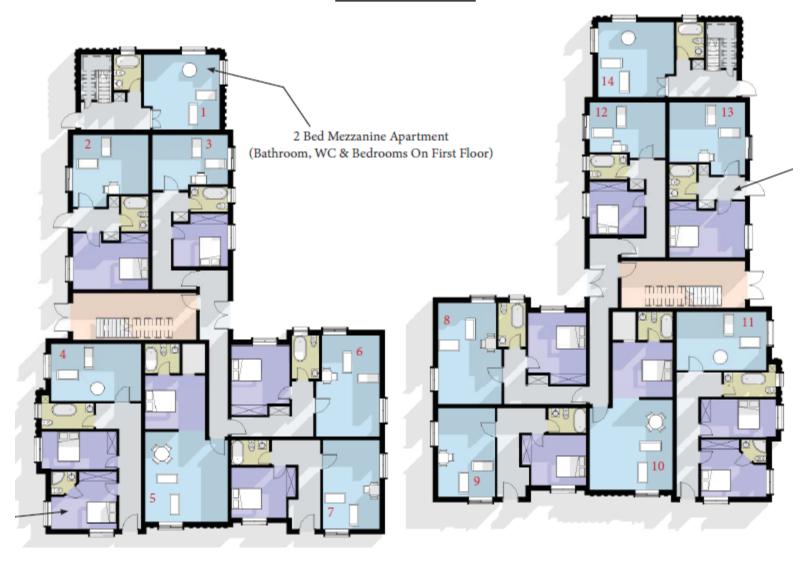

#### Site Photographs



View south along Birchwood Avenue towards the site, across the entrance to the Petrol Filling Station



View towards the Petrol Filling Station



View west across the site towards the dwellings at Landmere Grove



View southwest across the site towards the dwellings at Landmere Grove and No. 14 Birchwood Avenue



View southwest across the site towards Birchwood Avenue



View northeast along Birchwood Avenue and the site frontage





#### **Ground Floor Plan**



## First Floor Plan



## Second Floor Plan



# <u>Visuals</u>



Frontage and South Façade, Facing Site Entrance



Frontage Façades



Rear Courtyard Façade