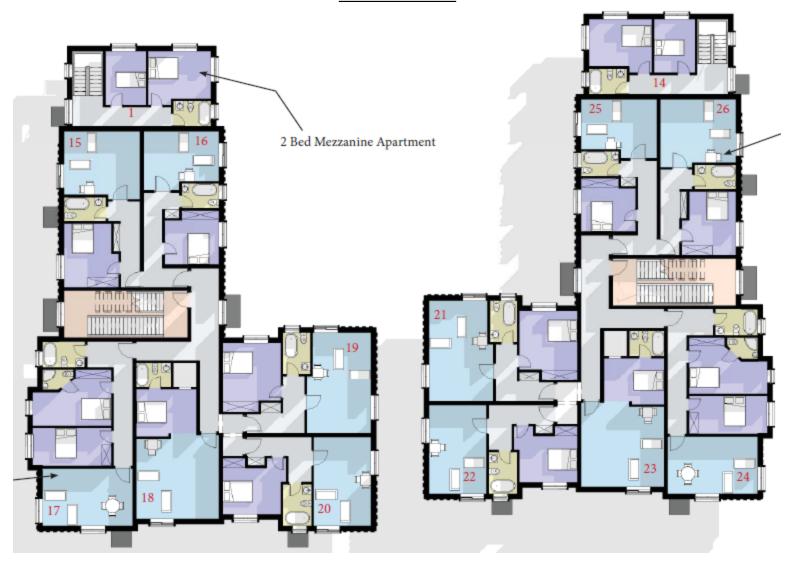

#### Site Photographs



View south along Birchwood Avenue towards the site, across the entrance to the Petrol Filling Station



View towards the Petrol Filling Station



View west across the site towards the dwellings at Landmere Grove



View southwest across the site towards the dwellings at Landmere Grove and No. 14 Birchwood Avenue



View southwest across the site towards Birchwood Avenue



View northeast along Birchwood Avenue and the site frontage





#### **Ground Floor Plan**



## First Floor Plan



## Second Floor Plan



# <u>Visuals</u>



Frontage and South Façade, Facing Site Entrance



Frontage Façades



Rear Courtyard Façade