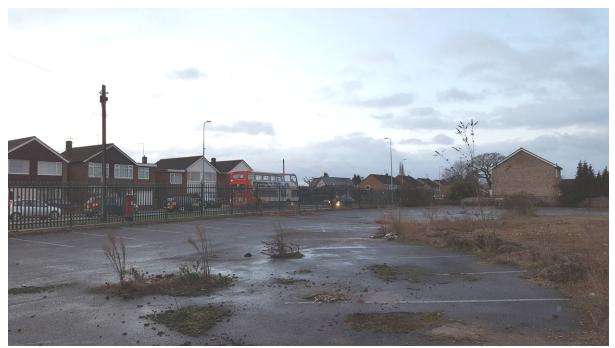

#### Site Photographs

View south along Birchwood Avenue towards the site, across the entrance to the Petrol Filling Station

View towards the Petrol Filling Station

View west across the site towards the dwellings at Landmere Grove

View southwest across the site towards the dwellings at Landmere Grove and No. 14 Birchwood Avenue

View southwest across the site towards Birchwood Avenue

View northeast along Birchwood Avenue and the site frontage