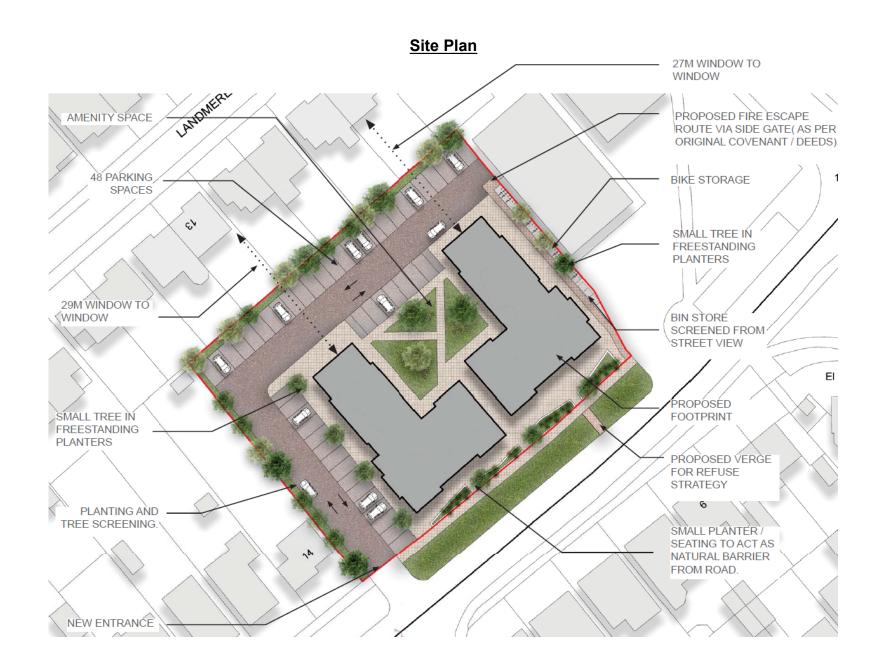

#### Site Photographs



View south along Birchwood Avenue towards the site, across the entrance to the Petrol Filling Station



View towards the Petrol Filling Station



View west across the site towards the dwellings at Landmere Grove



View southwest across the site towards the dwellings at Landmere Grove and No. 14 Birchwood Avenue



View southwest across the site towards Birchwood Avenue



View northeast along Birchwood Avenue and the site frontage





#### **Ground Floor Plan**



## First Floor Plan



## Second Floor Plan



# <u>Visuals</u>



Frontage and South Façade, Facing Site Entrance



Frontage Façades



Rear Courtyard Façade