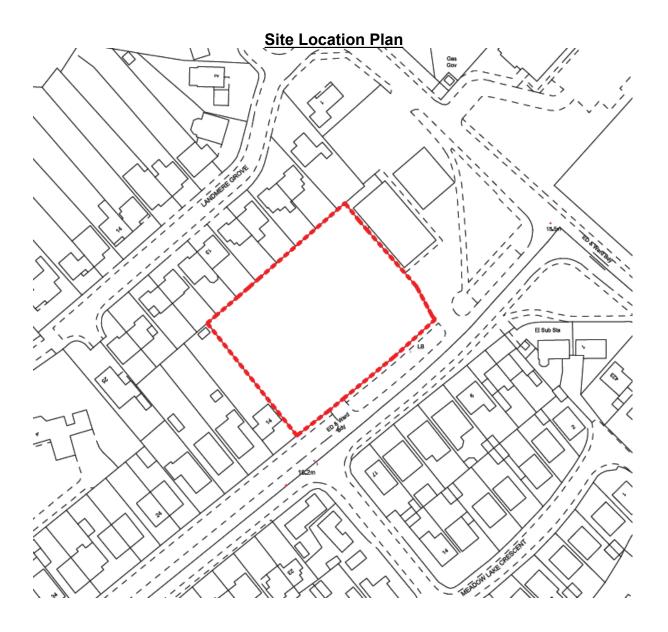

#### Site Photographs

View south along Birchwood Avenue towards the site, across the entrance to the Petrol Filling Station

View towards the Petrol Filling Station

View west across the site towards the dwellings at Landmere Grove

View southwest across the site towards the dwellings at Landmere Grove and No. 14 Birchwood Avenue

View southwest across the site towards Birchwood Avenue

View northeast along Birchwood Avenue and the site frontage